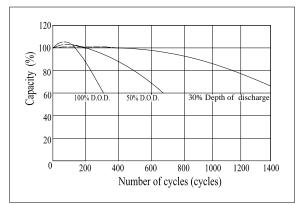

## Cycle Life (25°C)

Note: Floating life at  $20^{\circ}$ C designed for 12 years.