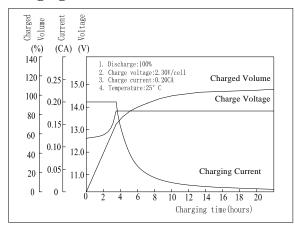

|  |  |  |  |  |  |  |
| harge current           | 800A(5 sec.)                                                                                                                                                                                                      |  |  |  |  |  |  |  |
|                         | HR, 25°C)  Length  Width  Height  Total Height  Weight  sistance ged, 25°C)  40°C  25°C  0°C  -15°C  3 month 6 month 12 month perating ature  perature range voltage(25°C)  voltage(25°C)  rging current material |  |  |  |  |  |  |  |

- ♦ Gelled electrolyte technology;
- ♦ AGM separator;
- ◆ Recognized by UL & CE;
- ◆ ABS container.

# The Relationship for Open Circuit Voltage and Residual Capacity (25°C)



## Charging Characteristics (25 $^{\circ}$ C)



## Cycle Life (25°C)



Note: Floating life at  $20^{\circ}$ C designed for 12 years.

#### Constant Current Discharge Characteristics (A. 25°C)

| Constant Surrent Discharge Characteristics (11, 22 C) |          |      |       |       |       |       |      |       |      |      |
|-------------------------------------------------------|----------|------|-------|-------|-------|-------|------|-------|------|------|
|                                                       | F.V/TIME | 5min | 10min | 15min | 30min | 60min | 3h   | 5h    | 10h  | 20h  |
|                                                       | 9.60V    | 173  | 132   | 122   | 78.4  | 49.6  | 19.5 | 13.32 | 8.12 | 4.18 |
|                                                       | 10.2V    | 164  | 125   | 117   | 75.3  | 47.6