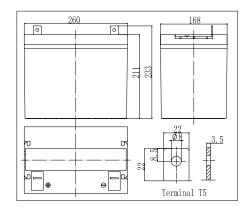

#### **Dimensions**

**Specifications** 

| Specifications          |                                                                                                                                                                                                                   |  |  |  |  |  |  |  |
|-------------------------|-------------------------------------------------------------------------------------------------------------------------------------------------------------------------------------------------------------------|--|--|--|--|--|--|--|
| Voltage                 | 12 V                                                                                                                                                                                                              |  |  |  |  |  |  |  |
| HR, 25°C)               | 80 Ah                                                                                                                                                                                                             |  |  |  |  |  |  |  |
| Length                  | 260mm (10.24inch)                                                                                                                                                                                                 |  |  |  |  |  |  |  |
| Width                   | 168mm (6.61inch)                                                                                                                                                                                                  |  |  |  |  |  |  |  |
| Height                  | 211mm (8.31inch)                                                                                                                                                                                                  |  |  |  |  |  |  |  |
| Total Height            | 233mm (9.17inch)                                                                                                                                                                                                  |  |  |  |  |  |  |  |
| Weight                  | 26kg (57.3lbs)                                                                                                                                                                                                    |  |  |  |  |  |  |  |
| esistance<br>ged, 25°C) | Approx.6m Ω                                                                                                                                                                                                       |  |  |  |  |  |  |  |
| 40°C                    | 102%                                                                                                                                                                                                              |  |  |  |  |  |  |  |
| 25℃                     | 100%                                                                                                                                                                                                              |  |  |  |  |  |  |  |
| 0℃                      | 85%                                                                                                                                                                                                               |  |  |  |  |  |  |  |
| -15℃                    | 65%                                                                                                                                                                                                               |  |  |  |  |  |  |  |
| 3 month                 | Remaining Capacity: 91%                                                                                                                                                                                           |  |  |  |  |  |  |  |
| 6 month                 | Remaining Capacity: 82%                                                                                                                                                                                           |  |  |  |  |  |  |  |
| 12 month                | Remaining Capacity: 65%                                                                                                                                                                                           |  |  |  |  |  |  |  |
| pperating<br>ature      | 25°C ±3°C(77°F ±5°F)                                                                                                                                                                                              |  |  |  |  |  |  |  |
| erature range           | -15°C~50°C (5°F~122°F )                                                                                                                                                                                           |  |  |  |  |  |  |  |
| voltage(25℃)            | 13.50 to 13.80V                                                                                                                                                                                                   |  |  |  |  |  |  |  |
| voltage(25℃)            | 14.10 to 14.40V                                                                                                                                                                                                   |  |  |  |  |  |  |  |
| rging current           | 20A                                                                                                                                                                                                               |  |  |  |  |  |  |  |
| material                | Copper                                                                                                                                                                                                            |  |  |  |  |  |  |  |
| harge current           | 800A(5 sec.)                                                                                                                                                                                                      |  |  |  |  |  |  |  |
|                         | HR, 25°C)  Length  Width  Height  Total Height  Weight  sistance ged, 25°C)  40°C  25°C  0°C  -15°C  3 month 6 month 12 month perating ature  perature range voltage(25°C)  voltage(25°C)  rging current material |  |  |  |  |  |  |  |