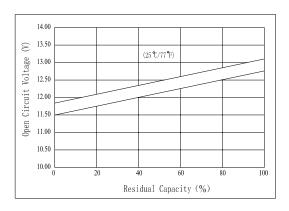

|  |  |  |  |  |  |  |
| harge current           | 800A(5 sec.)                                                                                                                                                                                                      |  |  |  |  |  |  |  |
|                         | HR, 25°C)  Length  Width  Height  Total Height  Weight  sistance ged, 25°C)  40°C  25°C  0°C  -15°C  3 month 6 month 12 month perating ature  perature range voltage(25°C)  voltage(25°C)  rging current material |  |  |  |  |  |  |  |

- ♦ Gelled electrolyte technology;
- ♦ AGM separator;
- ◆ Recognized by UL & CE;
- ◆ ABS container.

# The Relationship for Open Circuit Voltage and Residual Capacity (25°C)



## Charging Characteristics (25 $^{\circ}$ C)



## Cycle Life (25°C)



Note: Floating life at  $20^{\circ}$ C designed for 12 years.

#### Constant Current Discharge Characteristics (A. 25°C)

| Constant Surrent Discharge Characteristics (11, 22 C) |          |      |       |       |       |       |      |       |      |      |
|-------------------------------------------------------|----------|------|-------|-------|-------|-------|------|-------|------|------|
|                                                       | F.V/TIME | 5min | 10min | 15min | 30min | 60min | 3h   | 5h    | 10h  | 20h  |
|                                                       | 9.60V    | 173  | 132   | 122   | 78.4  | 49.6  | 19.5 | 13.32 | 8.12 | 4.18 |
|