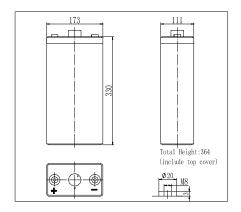

#### **Dimensions**

## **Specifications**

| Specifications          |                                                                                                                                                                                                                     |  |  |  |  |  |  |  |
|-------------------------|---------------------------------------------------------------------------------------------------------------------------------------------------------------------------------------------------------------------|--|--|--|--|--|--|--|
| Voltage                 | 2 V                                                                                                                                                                                                                 |  |  |  |  |  |  |  |
| HR, 25℃)                | 200 Ah                                                                                                                                                                                                              |  |  |  |  |  |  |  |
| Length                  | 173mm (6.81inch)                                                                                                                                                                                                    |  |  |  |  |  |  |  |
| Width                   | 111mm (4.37inch)                                                                                                                                                                                                    |  |  |  |  |  |  |  |
| Height                  | 330mm (12.99inch)                                                                                                                                                                                                   |  |  |  |  |  |  |  |
| Total Height            | 364mm (14.33inch)                                                                                                                                                                                                   |  |  |  |  |  |  |  |
| Weight                  | 15kg (33.1lbs)                                                                                                                                                                                                      |  |  |  |  |  |  |  |
| esistance<br>ged, 25°C) | Approx. 0.77m Ω                                                                                                                                                                                                     |  |  |  |  |  |  |  |
| 40℃                     | 102%                                                                                                                                                                                                                |  |  |  |  |  |  |  |
| 25℃                     | 100%                                                                                                                                                                                                                |  |  |  |  |  |  |  |
| 0℃                      | 85%                                                                                                                                                                                                                 |  |  |  |  |  |  |  |
| -15℃                    | 65%                                                                                                                                                                                                                 |  |  |  |  |  |  |  |
| 3 month                 | Remaining Capacity: 91%                                                                                                                                                                                             |  |  |  |  |  |  |  |
| 6 month                 | Remaining Capacity: 82%                                                                                                                                                                                             |  |  |  |  |  |  |  |
| 12 month                | Remaining Capacity: 65%                                                                                                                                                                                             |  |  |  |  |  |  |  |
| pperating<br>rature     | 25°C ±3°C (77°F ±5°F)                                                                                                                                                                                               |  |  |  |  |  |  |  |
| erature range           | -15°C∼50°C (5°F∼122°F )                                                                                                                                                                                             |  |  |  |  |  |  |  |
| voltage(25℃)            | 2.25 to 2.30V                                                                                                                                                                                                       |  |  |  |  |  |  |  |
| voltage(25°C)           | 2.35 to 2.40V                                                                                                                                                                                                       |  |  |  |  |  |  |  |
| rging current           | 40A                                                                                                                                                                                                                 |  |  |  |  |  |  |  |
| material                | Copper                                                                                                                                                                                                              |  |  |  |  |  |  |  |
| harge current           | 1500A(5 sec.)                                                                                                                                                                                                       |  |  |  |  |  |  |  |
|                         | Voltage HR, 25°C)  Length Width Height Total Height Weight ssistance ged, 25°C)  40°C  25°C  0°C  -15°C  3 month 6 month 12 month operating ature perature range voltage(25°C) voltage(25°C) rging current material |  |  |  |  |  |  |  |