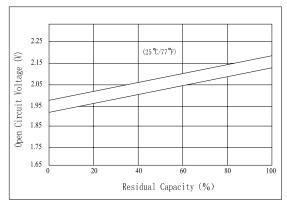

|  |  |  |  |  |  |  |
| harge current           | 1500A(5 sec.)                                                                                                                                                                                                       |  |  |  |  |  |  |  |
|                         | Voltage HR, 25°C)  Length Width Height Total Height Weight ssistance ged, 25°C)  40°C  25°C  0°C  -15°C  3 month 6 month 12 month operating ature perature range voltage(25°C) voltage(25°C) rging current material |  |  |  |  |  |  |  |

- ◆ Gelled electrolyte technology;
- AGM separator;
- ◆ Recognized by UL & CE;
- ◆ ABS container.

# The Relationship for Open Circuit Voltage and Residual Capacity (25°C)



# **Charging Characteristics**(25°C)



# **Temperature Affects On Floating Life**



Note: Floating life at 20°C designed for 20 years.

#### Constant Current Discharge Characteristics (A, 25°C)

| F.V/TIME | 5min | 10min | 15min | 30min | 60min | 3h   | 5h   | 10h  | 20h  |
|----------|------|-------|-------|-------|-------|------|------|------|------|
| 1.60V    | 432  | 330   | 304   | 192   | 124   | 48.7 | 33.5 | 20.3 | 10.6 |
| 1.70V    | 410  | 314   | 292   | 184   | 119   | 48.0 | 33.0 | 20.2 | 10.6 |
| 1.80V    | 386  | 295   | 277   | 175   | 113   | 47.0 | 32.3 | 20.0 | 10.5 |

## Constant Power Discharge Characteristics (Watt, 25°C)

| _ |          |      | - 0   |       | ,     | , ,   |      |      |      |      |
|---|----------|------|-------|-------|-------|-------|---