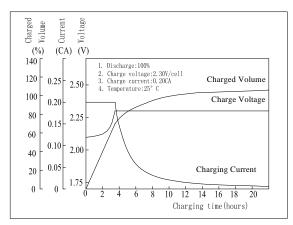

|  |  |  |  |  |  |  |
| harge current           | 1500A(5 sec.)                                                                                                                                                                                                       |  |  |  |  |  |  |  |
|                         | Voltage HR, 25°C)  Length Width Height Total Height Weight ssistance ged, 25°C)  40°C  25°C  0°C  -15°C  3 month 6 month 12 month operating ature perature range voltage(25°C) voltage(25°C) rging current material |  |  |  |  |  |  |  |

- ◆ Gelled electrolyte technology;
- AGM separator;
- ◆ Recognized by UL & CE;
- ◆ ABS container.

# The Relationship for Open Circuit Voltage and Residual Capacity (25°C)



# **Charging Characteristics**(25°C)



# **Temperature Affects On Floating Life**



Note: Floating life at 20°C designed for 20 years.

#### Constant Current Discharge Characteristics (A, 25°C)

| F.V/TIME | 5min | 10min | 15min | 30min | 60min | 3h   | 5h   | 10h  | 20h  |
|----------|------|-------|-------|-------|-------|------|------|------|------|
| 1.60V    | 432  | 330   | 304   | 192   | 124   | 48.7 | 33.5 | 20.3 | 10.6 |
| 1.70V    | 410  | 314   | 292   | 184   | 119   | 48.0 | 33.0 | 20.2 | 10.6 |
| 1.80V    | 386  | 295   | 277   | 175   | 113   | 47.0 | 32.3 | 20.0 | 10.5 |

## Constant Power Discharge Characteristics (Watt, 25°C)

| _ |          |      | - 0   |       | ,     | , ,   |      |      |      |      |
|---|----------|------|-------|-------|-------|-------|------|------|------|------|
|   | F.V/TIME