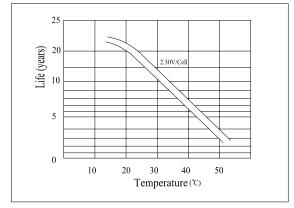

# **Temperature Affects On Floating Life**

Note: Floating life at 20°C designed for 20 years.