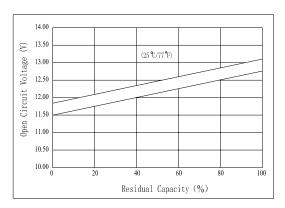

|  |  |  |  |  |  |
| harge current           | 225A(5 sec.)                                                                                                                                                                                                  |  |  |  |  |  |  |
|                         | Voltage HR, 25°C)  Length Width Height Total Height Weight ssistance ged, 25°C) 40°C 25°C 0°C -15°C 3 month 6 month 12 month perating ature perature range voltage(25°C) voltage(25°C) rging current material |  |  |  |  |  |  |

- ◆ Absorbent glass mat technology;
- ◆ Recognized by UL & CE;
- ◆ ABS container.

# The Relationship for Open Circuit Voltage and Residual Capacity (25℃)



## **Charging Characteristics**(25°C)



## Cycle Life(25℃)



Note: Floating life at 20°C designed for 3 to 5 years.

#### Constant Current Discharge Characteristics (A, 25°C)

| constant current bischarge characteristics (11, 200) |      |       |       |       |       |      |      |      |      |
|------------------------------------------------------|------|-------|-------|-------|-------|------|------|------|------|
| F.V/TIME                                             | 5min | 10min | 15min | 30min | 60min | 3h   | 5h   | 10h  | 20h  |
| 9.60V                                                | 57.0 | 36.0  | 28.5  | 16.5  | 9.75  | 3.81 | 2.59 | 1.40 | 0.76 |
| 10.2V                                                | 54.2 | 34.2  | 27.4  | 15.8  | 9.36  | 3.75 | 2.55 | 1.39 | 0.75 |