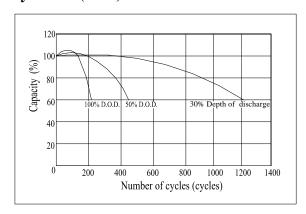

|  |  |  |  |  |  |
| harge current           | 225A(5 sec.)                                                                                                                                                                                                  |  |  |  |  |  |  |
|                         | Voltage HR, 25°C)  Length Width Height Total Height Weight ssistance ged, 25°C) 40°C 25°C 0°C -15°C 3 month 6 month 12 month perating ature perature range voltage(25°C) voltage(25°C) rging current material |  |  |  |  |  |  |

- ◆ Absorbent glass mat technology;
- ◆ Recognized by UL & CE;
- ◆ ABS container.

# The Relationship for Open Circuit Voltage and Residual Capacity (25℃)



## **Charging Characteristics**(25°C)



## Cycle Life(25℃)



Note: Floating life at 20°C designed for 3 to 5 years.

#### Constant Current Discharge Characteristics (A, 25°C)

| constant current bischarge characteristics (11, 200) |      |       |       |       |       |      |      |      |      |
|------------------------------------------------------|------|-------|-------|-------|-------|------|------|------|------|
| F.V/TIME                                             | 5min | 10min | 15min | 30min | 60min | 3h   | 5h   | 10h  | 20h  |
| 9.60V                                                | 57.0 | 36.0  | 28.5  | 16.5  | 9.75  | 3.81 | 2.59 | 1.40 | 0.76 |
| 10.2V                                                | 54.2 | 34.2  | 27.4  | 15.8  | 9.36  | 3.75 | 2.55 | 1.39 | 0.75 |
| 10.8V                                                | 50.9 |