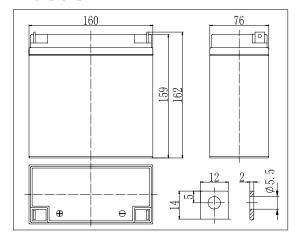

## **Dimensions**

**Specifications** 

| Specifications          |                                                                                                                                                                                                               |  |  |  |  |  |  |
|-------------------------|---------------------------------------------------------------------------------------------------------------------------------------------------------------------------------------------------------------|--|--|--|--|--|--|
| Voltage                 | 12 V<br>15 Ah                                                                                                                                                                                                 |  |  |  |  |  |  |
| HR, 25℃)                |                                                                                                                                                                                                               |  |  |  |  |  |  |
| Length                  | 160mm (6.30inch)                                                                                                                                                                                              |  |  |  |  |  |  |
| Width                   | 76mm (2.99inch)                                                                                                                                                                                               |  |  |  |  |  |  |
| Height                  | 159mm (6.26inch)                                                                                                                                                                                              |  |  |  |  |  |  |
| Total Height            | 162mm (6.38inch)                                                                                                                                                                                              |  |  |  |  |  |  |
| Weight                  | 4.60kg (10.1lbs)                                                                                                                                                                                              |  |  |  |  |  |  |
| esistance<br>ged, 25°C) | Approx. 19m Ω                                                                                                                                                                                                 |  |  |  |  |  |  |
| 40℃                     | 102%                                                                                                                                                                                                          |  |  |  |  |  |  |
| 25℃                     | 100%                                                                                                                                                                                                          |  |  |  |  |  |  |
| 0℃                      | 85%                                                                                                                                                                                                           |  |  |  |  |  |  |
| -15℃                    | 65%                                                                                                                                                                                                           |  |  |  |  |  |  |
| 3 month                 | Remaining Capacity: 91%                                                                                                                                                                                       |  |  |  |  |  |  |
| 6 month                 | Remaining Capacity: 82%                                                                                                                                                                                       |  |  |  |  |  |  |
| 12 month                | Remaining Capacity: 65%                                                                                                                                                                                       |  |  |  |  |  |  |
| operating<br>rature     | 25°C ±3°C(77°F ±5°F)                                                                                                                                                                                          |  |  |  |  |  |  |
| perature range          | -15°C~50°C (5°F~122°F )                                                                                                                                                                                       |  |  |  |  |  |  |
| voltage(25°C)           | 13.60 to 13.80V                                                                                                                                                                                               |  |  |  |  |  |  |
| voltage(25°C)           | 14.50 to 14.90V                                                                                                                                                                                               |  |  |  |  |  |  |
| rging current           | 4.5A                                                                                                                                                                                                          |  |  |  |  |  |  |
| material                | Copper                                                                                                                                                                                                        |  |  |  |  |  |  |
| harge current           | 225A(5 sec.)                                                                                                                                                                                                  |  |  |  |  |  |  |
|                         | Voltage HR, 25°C)  Length Width Height Total Height Weight ssistance ged, 25°C) 40°C 25°C 0°C -15°C 3 month 6 month 12 month perating ature perature range voltage(25°C) voltage(25°C) rging current material |  |  |  |  |  |  |