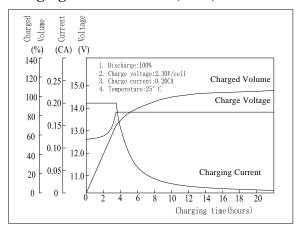

|  |  |  |  |  |  |
| harge current           | 225A(5 sec.)                                                                                                                                                                                                  |  |  |  |  |  |  |
|                         | Voltage HR, 25°C)  Length Width Height Total Height Weight ssistance ged, 25°C) 40°C 25°C 0°C -15°C 3 month 6 month 12 month perating ature perature range voltage(25°C) voltage(25°C) rging current material |  |  |  |  |  |  |

- ◆ Absorbent glass mat technology;
- ◆ Recognized by UL & CE;
- ◆ ABS container.

# The Relationship for Open Circuit Voltage and Residual Capacity (25℃)



## **Charging Characteristics**(25°C)



## Cycle Life(25℃)



Note: Floating life at 20°C designed for 3 to 5 years.

#### Constant Current Discharge Characteristics (A, 25°C)

| constant current bischarge characteristics (11, 200) |      |       |       |       |       |      |      |      |      |
|------------------------------------------------------|------|-------|-------|-------|-------|------|------|------|------|
| F.V/TIME                                             | 5min | 10min | 15min | 30min | 60min | 3h   | 5h   | 10h  | 20h  |
| 9.60V                                                | 57.0 | 36.0  | 28.5  | 16.5  | 9.75  | 3.81 | 2.59 | 1.40 | 0.76 |
| 10.2V                                                | 54.2 | 34.2  | 27.4  | 15.8  | 9.36  | 3.75 | 2.55 | 1.39 | 0.75 |
| 10.8V