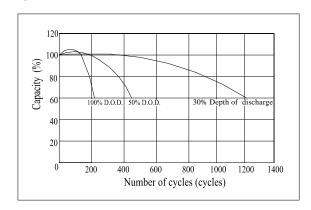

|  |  |  |  |  |  |
| harge current           | 127A(5 sec.)                                                                                                                                                                                                        |  |  |  |  |  |  |
|                         | Voltage HR, 25°C)  Length Width Height Total Height Weight esistance ged, 25°C)  40°C  25°C  0°C  -15°C  3 month 6 month 12 month pperating ature perature range voltage(25°C) voltage(25°C) rging current material |  |  |  |  |  |  |

- ◆ Absorbent glass mat technology;
- ◆ Recognized by UL & CE;
- ◆ ABS container.

# The Relationship for Open Circuit Voltage and Residual Capacity $(25^{\circ}C)$



# **Charging Characteristics**(25°C)



## Cycle Life(25℃)



Note: Floating life at 20°C designed for 3 to 5 years.

#### Constant Current Discharge Characteristics (A, 25°C)

| Constant Current Discharge Characteristics (11, 20 C) |      |       |       |       |       |      |      |      |      |
|-------------------------------------------------------|------|-------|-------|-------|-------|------|------|------|------|
| F.V/TIME                                              | 5min | 10min | 15min | 30min | 60min | 3h   | 5h   | 10h  | 20h  |
| 4.80V                                                 | 32.3 | 20.4  | 16.2  | 9.35  | 5.53  | 2.16 | 1.47 | 0.79 | 0.43 |
| 5.10V                                                 | 30.7 | 19.4  | 15.5  | 8.98  | 5.30  | 2.13 | 1.45 | 0.79 | 0.43 |
| 5.40V                                                 |