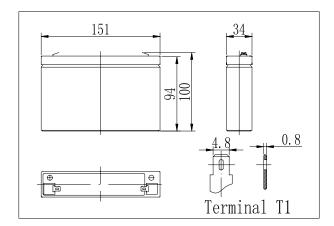

#### **Dimensions**

**Specifications** 

| Specifications          |                                                                                                                                                                                                                     |  |  |  |  |  |  |
|-------------------------|---------------------------------------------------------------------------------------------------------------------------------------------------------------------------------------------------------------------|--|--|--|--|--|--|
| Voltage                 | 6 V                                                                                                                                                                                                                 |  |  |  |  |  |  |
| HR, 25℃)                | 8.5 Ah                                                                                                                                                                                                              |  |  |  |  |  |  |
| Length                  | 151mm (5.94inch)                                                                                                                                                                                                    |  |  |  |  |  |  |
| Width                   | 34mm (1.34inch)                                                                                                                                                                                                     |  |  |  |  |  |  |
| Height                  | 94mm (3.70inch)                                                                                                                                                                                                     |  |  |  |  |  |  |
| Total Height            | 100mm (3.94inch)                                                                                                                                                                                                    |  |  |  |  |  |  |
| Weight                  | 1.35kg (3.0lbs)                                                                                                                                                                                                     |  |  |  |  |  |  |
| esistance<br>ged, 25°C) | Approx. 13m Ω                                                                                                                                                                                                       |  |  |  |  |  |  |
| 40℃                     | 102%                                                                                                                                                                                                                |  |  |  |  |  |  |
| 25℃                     | 100%                                                                                                                                                                                                                |  |  |  |  |  |  |
| 0℃                      | 85%                                                                                                                                                                                                                 |  |  |  |  |  |  |
| -15℃                    | 65%                                                                                                                                                                                                                 |  |  |  |  |  |  |
| 3 month                 | Remaining Capacity: 91%                                                                                                                                                                                             |  |  |  |  |  |  |
| 6 month                 | Remaining Capacity: 82%                                                                                                                                                                                             |  |  |  |  |  |  |
| 12 month                | Remaining Capacity: 65%                                                                                                                                                                                             |  |  |  |  |  |  |
| operating<br>rature     | 25°C ±3°C(77°F ±5°F)                                                                                                                                                                                                |  |  |  |  |  |  |
| perature range          | -15°C∼50°C (5°F∼122°F )                                                                                                                                                                                             |  |  |  |  |  |  |
| voltage(25°C)           | 6.80 to 6.90V                                                                                                                                                                                                       |  |  |  |  |  |  |
| voltage(25°C)           | 7.25 to 7.45V                                                                                                                                                                                                       |  |  |  |  |  |  |
| rging current           | 2.55A                                                                                                                                                                                                               |  |  |  |  |  |  |
| material                | Copper                                                                                                                                                                                                              |  |  |  |  |  |  |
| harge current           | 127A(5 sec.)                                                                                                                                                                                                        |  |  |  |  |  |  |
|                         | Voltage HR, 25°C)  Length Width Height Total Height Weight esistance ged, 25°C)  40°C  25°C  0°C  -15°C  3 month 6 month 12 month pperating ature perature range voltage(25°C) voltage(25°C) rging current material |  |  |  |  |  |  |