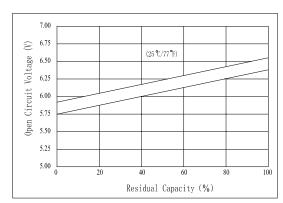

# The Relationship for Open Circuit Voltage and Residual Capacity $(25^{\circ}C)$