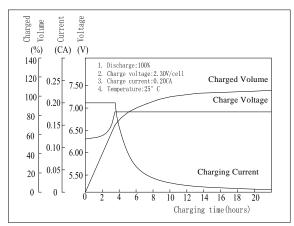

|  |  |  |  |  |  |
| harge current           | 127A(5 sec.)                                                                                                                                                                                                        |  |  |  |  |  |  |
|                         | Voltage HR, 25°C)  Length Width Height Total Height Weight esistance ged, 25°C)  40°C  25°C  0°C  -15°C  3 month 6 month 12 month pperating ature perature range voltage(25°C) voltage(25°C) rging current material |  |  |  |  |  |  |

- ◆ Absorbent glass mat technology;
- ◆ Recognized by UL & CE;
- ◆ ABS container.

# The Relationship for Open Circuit Voltage and Residual Capacity $(25^{\circ}C)$



# **Charging Characteristics**(25°C)



## Cycle Life(25℃)



Note: Floating life at 20°C designed for 3 to 5 years.

#### Constant Current Discharge Characteristics (A, 25°C)

| Constant Current Discharge Characteristics (11, 20 C) |      |       |       |       |       |      |      |      |      |
|-------------------------------------------------------|------|-------|-------|-------|-------|------|------|------|------|
| F.V/TIME                                              | 5min | 10min | 15min | 30min | 60min | 3h   | 5h   | 10h  | 20h  |
| 4.80V                                                 | 32.3 | 20.4  | 16.2  | 9.35  | 5.53  | 2.16 | 1.47 | 0.79 | 0.43 |
| 5.10V                                                 | 30.7 | 19.4  | 15.5  | 8.98  | 5.30  | 2.13 | 1.45 | 0.79 | 0.43 |
| 5.40V